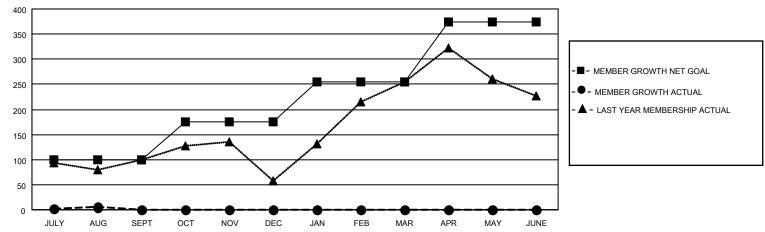

## GOALS AND ACTUAL MEMBERS CUMULATIVE

| DROPPED CLUBS: 0 |    | 18 CLUBS OF 136 ADDED 1 OR<br>MORE NEW MEMBERS | GENDER DISTRIBUTION                   |                                  |  |
|------------------|----|------------------------------------------------|---------------------------------------|----------------------------------|--|
|                  |    | WORE NEW WEINBERG                              | MALE<br>FEMALE                        | 3,050 (66.49%)<br>1,533 (33.42%) |  |
| DROPPED MEMBERS  |    |                                                | NON BINARY PREFER NOT TO ANSWER       | 0 (0.00%)                        |  |
| DECEASED         | 0  |                                                | THEFERINGT TO ANSWER                  | 4 (0.0370)                       |  |
| CLUB CANCELLED   | 0  | CLICK HERE FOR CUMULATIVE                      | TOTAL FAMILY UNIT MEMBERS             | 2,154                            |  |
| OTHER            | 54 | MEMBERSHIP DATA                                |                                       |                                  |  |
| TOTAL            | 54 |                                                | FAMILY MEMBERS PAYING HALF DUES 1,169 |                                  |  |
|                  |    |                                                |                                       |                                  |  |

## MONTHLY MEMBERSHIP PROGRESS REPORT

LOCATION INDIA District 322 E Results as of: 8/31/2022

| Clubs RESULTS FOR 2022-2023 |   |   |   | Members RESULTS FOR 2022-2023 |     |    |    |
|-----------------------------|---|---|---|-------------------------------|-----|----|----|
|                             |   |   |   |                               |     |    |    |
| JULY/AUG/SEPT               | 3 | 1 | 0 | JULY/AUG/SEPT                 | 100 | 64 | 54 |
| OCT/NOV/DEC                 | 2 | 0 | 0 | OCT/NOV/DEC                   | 75  | 0  | 0  |
| JAN/FEB/MAR                 | 2 | 0 | 0 | JAN/FEB/MAR                   | 80  | 0  | 0  |
| APR/MAY/JUNE                | 1 | 0 | 0 | APR/MAY/JUNE                  | 120 | 0  | 0  |