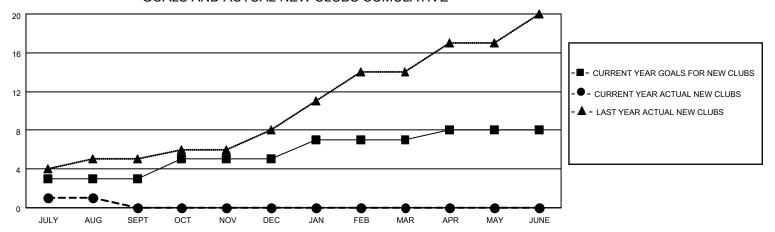

## GOALS AND ACTUAL NEW CLUBS CUMULATIVE

## MONTHLY MEMBERSHIP PROGRESS REPORT

LOCATION INDIA District 322 E Results as of: 8/31/2022

| Clubs RESULTS FOR 2022-2023 |   |   |   | Members RESULTS FOR 2022-2023 |     |    |    |
|-----------------------------|---|---|---|-------------------------------|-----|----|----|
|                             |   |   |   |                               |     |    |    |
| JULY/AUG/SEPT               | 3 | 1 | 0 | JULY/AUG/SEPT                 | 100 | 64 | 54 |
| OCT/NOV/DEC                 | 2 | 0 | 0 | OCT/NOV/DEC                   | 75  | 0  | 0  |
| JAN/FEB/MAR                 | 2 | 0 | 0 | JAN/FEB/MAR                   | 80  | 0  | 0  |
| APR/MAY/JUNE                | 1 | 0 | 0 | APR/MAY/JUNE                  | 120 | 0  | 0  |